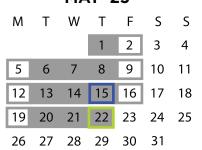

#### **MAY '25**

- In Class Days
- ☐ Directed At-Home Days & In-Class Days for M/F Option
- Directed At-Home Days & At-Home Day for M/F Option
- 1-12 First Day
- Kindergarten First Day
- Preschool / PreK First & Last Day
- K-12 Last Day
- Preschool/PreK
  Christmas Break Starts
- No M/F Option
- No School