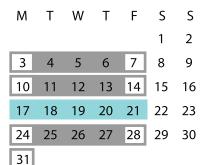

## SEPTEMBER '24

| M  | I  | W  | ı  | F  | 5  | S  |
|----|----|----|----|----|----|----|
|    |    |    |    |    |    | 1  |
| 2  | 3  | 4  | 5  | 6  | 7  | 8  |
| 9  | 10 | 11 | 12 | 13 | 14 | 15 |
| 16 | 17 | 18 | 19 | 20 | 21 | 22 |
| 23 | 24 | 25 | 26 | 27 | 28 | 29 |